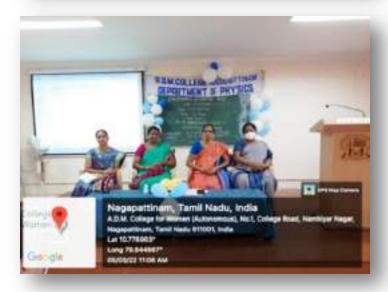

OMEN

(Autonomous)

Affiliated to Bharathidasan University
(Nationally Accredited with "A" Grade by NAAC – 3<sup>rd</sup> Cycle)

NAGAPATTINAM 611 001.

#### STUDENT CENTRIC LEARNING METHODS

### **Experiential Learning**

**Laboratory Sessions** 

#### **Computer Lab for UG and PG Students**



#### **Chemistry Lab Session for UG and PG**











#### STUDENT CENTRIC LEARNING METHODS

## **Experiential Learning**

**Laboratory Sessions** 

#### **Physics Lab Session for UG and PG**





#### **Zoology Lab Session for UG and PG**





# **Experiential Learning**

### **Extension Activity**

## **Extension Activity**













## Science Expo from Various Departments

### DEPARTMENT OF CHEMISTRY













## Science Expo from Various Departments

### **DEPARTMENT OF PHYSICS**













Science Expo from Various Departments

#### DEPARTMENT OF COMPUTER SCIENCE













## Science Expo from Various Departments

### **DEPARTMENT OF B.Voc MARINE**













### **Quiz from Various Departments**













**Speakers Forum from various departments** 

## **Department of Commerce**





## **Department of Economics**



## **Department of History**



**Speakers Forum from various departments** 

## **Department of Computer Science**





### **Department of Zoology**

# **Department of Physics**





### **Journal Club from various Departments**













### Training by corporate entities and prospective recruiter









### Training by corporate entities and prospective recruiter









## Training by corporate entities and prospective recruiter