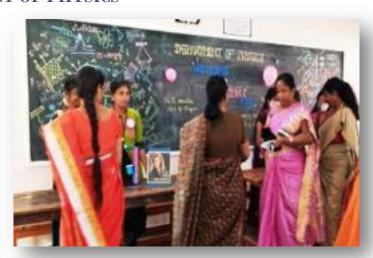

## Science Expo from Various Departments

### **DEPARTMENT OF PHYSICS**

Science Expo from Various Departments