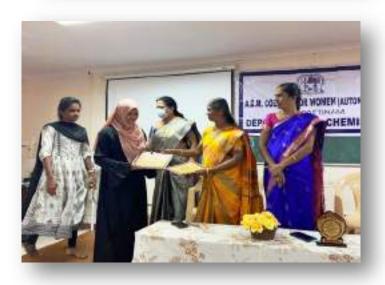

#### A.D.M. COLLEGE FOR WOMEN

(Autonomous)

Affiliated to Bharathidasan University
(Nationally Accredited with "A" Grade by NAAC – 3<sup>rd</sup> Cycle)

NAGAPATTINAM 611 001.

#### STUDENT CENTRIC LEARNING METHODS

### **Experiential Learning**

**Laboratory Sessions** 

#### **Computer Lab for UG and PG Students**



#### **Chemistry Lab Session for UG and PG**











#### STUDENT CENTRIC LEARNING METHODS

## **Experiential Learning**

**Laboratory Sessions** 

#### **Physics Lab Session for UG and PG**





#### **Zoology Lab Session for UG and PG**





# **Experiential Learning**

### **Extension Activity**

## **Extension Activity**













## Science Expo from Various Departments

### DEPARTMENT OF CHEMISTRY













## Science Expo from Various Departments

### **DEPARTMENT OF PHYSICS**













Science Expo from Various Departments

#### DEPARTMENT OF COMPUTER SCIENCE













## Science Expo from Various Departments

### **DEPARTMENT OF B.Voc MARINE**













### **Quiz from Various Departments**













**Speakers Forum from various departments** 

## **Department of Commerce**





## **Department of Economics**



## **Department of History**



**Speakers Forum from various departments** 

## **Department of Computer Science**





### **Department of Zoology**

# **Department of Physics**





### **Journal Club from various Departments**













### Training by corporate entities and prospective recruiter









### Training by corporate entities and prospective recr