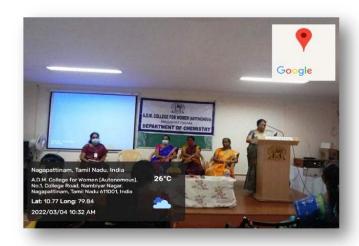

#### A.D.M. COLLEGE FOR WOMEN

(Autonomous)

Affiliated to Bharathidasan University
(Nationally Accredited with "A" Grade by NAAC – 3<sup>rd</sup> Cycle)

NAGAPATTINAM 611 001.

#### STUDENT CENTRIC LEARNING METHODS

### **Experiential Learning**

**Laboratory Sessions** 

#### **Computer Lab for UG and PG Students**



#### **Chemistry Lab Session for UG and PG**











#### STUDENT CENTRIC LEARNING METHODS

## **Experiential Learning**

**Laboratory Sessions** 

#### **Physics Lab Session for UG and PG**





#### **Zoology Lab Session for UG and PG**





# **Experiential Learning**

### **Extension Activity**

## **Extension Activity**













## Science Expo from Various Departments

### DEPARTMENT OF CHEMISTRY













## Science Expo from Various Departments

### **DEPARTMENT OF PHYSICS**













Science Expo from Various Departments

#### DEPARTMENT OF COMPUTER SCIENCE













## Science Expo from Various Departments

### **DEPARTMENT OF B.Voc MARINE**













### **Quiz from Various Departments**













**Speakers Forum from various departments** 

## **Department of Commerce**





## **Department of Economics**



## **Department of History**



**Speakers Forum from various departments** 

## **Department of Computer Science**





### **Department of Zoology**

# **Department of Physics**





### **Journal Club from various Departments**













### Training by corporate entities and prospective recruiter









### Training by corporate entities and prospect