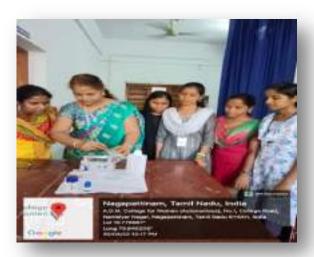

#### A.D.M. COLLEGE FOR WOMEN

(Autonomous)

Affiliated to Bharathidasan University
(Nationally Accredited with "A" Grade by NAAC – 3<sup>rd</sup> Cycle)

NAGAPATTINAM 611 001.

#### STUDENT CENTRIC LEARNING METHODS

### **Experiential Learning**

**Laboratory Sessions** 

#### **Computer Lab for UG and PG Students**



#### **Chemistry Lab Session for UG and PG**











#### STUDENT CENTRIC LEARNING METHODS

## **Experiential Learning**

**Laboratory Sessions** 

#### **Physics Lab Session for UG and PG**





#### **Zoology Lab Session for UG and PG**





# **Experiential Learning**

### **Extension Activity**

## **Extension Activity**













## Science Expo from Various Departments

### DEPARTMENT OF CHEMISTRY













## Science Expo from Various Departments

### **DEPARTMENT OF PHYSICS**













Science Expo from Various Departments

#### DEPARTMENT OF COMPUTER SCIENCE













## Science Expo from Various Departments

### **DEPARTMENT OF B.Voc MARINE**













### **Quiz from Various Departments**













**Speakers Forum from various departments** 

## **Department of Commerce**





## **Department of Economics**



## **Department of History**



**Speakers Forum from various departments** 

## **Department of Computer Science**





### **Department of Z